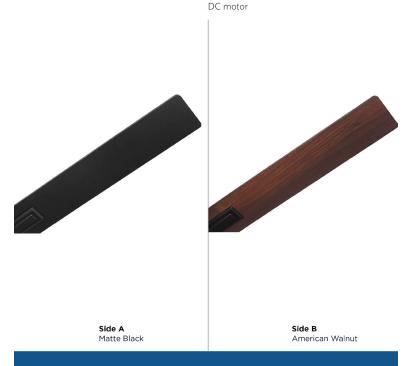

## **Description:**

Dallam Collection 60 in. Six-Blade Matte Black Transitional Ceiling Fan with Integrated CCT-LED Light

### **Dimensions:**

Diameter: 60 in Height: 14 in

Frosted White Plastic Cylindrical