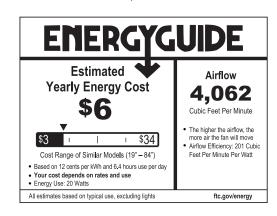

#### **Performance:**

| Input Power            | 20 W                               |
|------------------------|------------------------------------|
| Input Voltage          | 120 VAC                            |
| Input Frequency        | 60 Hz                              |
| Lumens/LPW (Delivered) | 1,700/84 (LM-79)                   |
| CCT                    | 2700 K                             |
|                        | 3000 K                             |
|                        | 5000 K                             |
| CRI                    | 90 CRI                             |
| Life (hours)           | 50000 (L70/TM-21)                  |
| Warranty               | Limited Lifetime Warranty          |
| Labels                 | UL Dry Location Only               |
|                        | Meets California Title 24 JA8-2019 |
|                        |                                    |