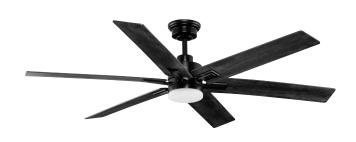

# Dallam

Ceiling downrod Mounted • Dry Location Only PROGRESS LED

Contact:

## **Description:**

Dallam Collection 60 in. Six-Blade Matte Black Transitional Ceiling Fan with Integrated CCT-LED Light